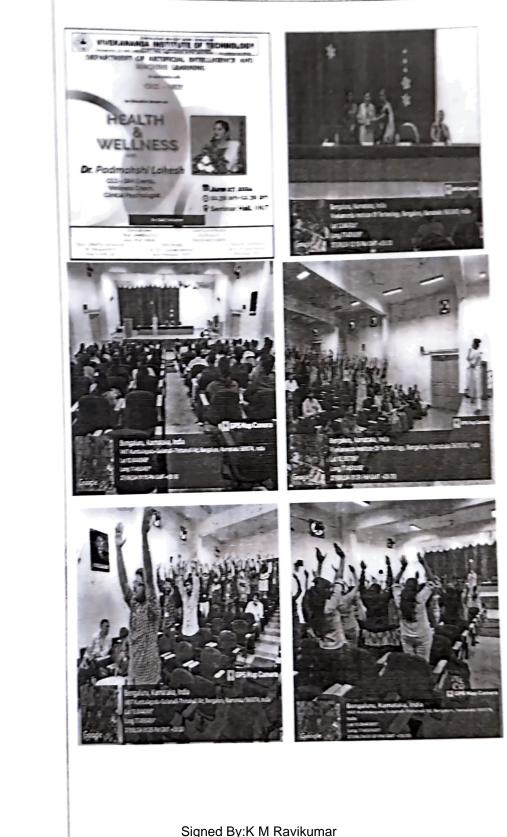

# Report on "Celebration Activity – International Women's Day"

| Thomas                       | Accelerating Equality & Empowerment                                   |
|------------------------------|-----------------------------------------------------------------------|
| Theme                        | Accelerating Equancy & Emperior mean                                  |
| Title                        | "Women's Day"                                                         |
| Mode of Session<br>delivery  | Offline                                                               |
| Date                         | 27.06.2024                                                            |
| Time                         | 10.00 AM                                                              |
| Duration                     | 3 hours                                                               |
| Faculty<br>Coordinator Name  | Dr. Shaila K, Chief Co-Ordinator<br>Prof. Jamuna H G, Co-Ordinator    |
| Student<br>Coordinators Name | Bhoomika (3 <sup>rd</sup> Sem) and Fathima Banu (5 <sup>th</sup> Sem) |
| Mandatory/Elective           | Mandatory                                                             |
| Expert/Speaker<br>Details    | Rtn. Dr. Padmakshi Lokesh<br>Clinical Psychologist,<br>CEO-SIM Events |

| Brief about the<br>expert<br>No. of students<br>participated  | Dr Padmakshi Lokesh, A doctor, Clinical Psychologist, An Educationist,<br>Stress Management Specialist, and A Personality Development Trainer with<br>15 plus years experience. CEO - Smiles in Milez, Director - Sneha Mano<br>Vikasa Kendra. She has won Women of Excellence award, Young women<br>achiever award, Veera Vanithe Obbavva awardee<br>60                                                                                                                                                                                                                                                                                                                                                                                                                                                                                                                                                                                                                                                                                                                                                                                         |
|---------------------------------------------------------------|--------------------------------------------------------------------------------------------------------------------------------------------------------------------------------------------------------------------------------------------------------------------------------------------------------------------------------------------------------------------------------------------------------------------------------------------------------------------------------------------------------------------------------------------------------------------------------------------------------------------------------------------------------------------------------------------------------------------------------------------------------------------------------------------------------------------------------------------------------------------------------------------------------------------------------------------------------------------------------------------------------------------------------------------------------------------------------------------------------------------------------------------------|
| Number of Faculty<br>Participants                             | 12                                                                                                                                                                                                                                                                                                                                                                                                                                                                                                                                                                                                                                                                                                                                                                                                                                                                                                                                                                                                                                                                                                                                               |
| Number of external<br>participants (if any)                   |                                                                                                                                                                                                                                                                                                                                                                                                                                                                                                                                                                                                                                                                                                                                                                                                                                                                                                                                                                                                                                                                                                                                                  |
| Expenditure                                                   | Rs. 2500/-                                                                                                                                                                                                                                                                                                                                                                                                                                                                                                                                                                                                                                                                                                                                                                                                                                                                                                                                                                                                                                                                                                                                       |
| Objective                                                     | The main objective of this event was to educate girls on how women's leadership and collective action makes difference.                                                                                                                                                                                                                                                                                                                                                                                                                                                                                                                                                                                                                                                                                                                                                                                                                                                                                                                                                                                                                          |
| Benefits in terms of<br>learning/Skill/Know<br>ledge obtained | Empowering women is essential to the health and social development of families, communities and countries. When women are living safe, fulfilled and productive lives, they can reach their full potential. contributing their skills to the workforce and can raise happier and healthier children.                                                                                                                                                                                                                                                                                                                                                                                                                                                                                                                                                                                                                                                                                                                                                                                                                                             |
| Description                                                   | The Department of Artificial Intelligence and Machine Learning in<br>association with College Internal Complaint Committee (CICC) conducted an<br>inspirational session. Dr. Padmakshi Lokesh, Clinical Psychologist and Well<br>ness Coach described <i>How Women's Leadership &amp; Collective Action Can</i><br><i>Make a Difference</i> across the globe & about the power of collective action to<br>drive progress towards gender equality and empowerment.<br>Dr. Padmakshi Lokesh explained the women empowerment's five<br>components: women's sense of self-worth; their right to have and to<br>determine choices; their right to have access to opportunities and resources;<br>their right to have power to control their own lives, both within and outside<br>the home; and their ability to influence the direction of social change to<br>create a more just social and economic order, nationally and internationally.<br>During the session she narrated inspiring stories to the students and<br>concluded the session briefing how empowering women and girls to claim<br>their rights plays a crucial role in the society. |
| YouTube Link                                                  | https://youtu.be/kW5Z7mD1Dag                                                                                                                                                                                                                                                                                                                                                                                                                                                                                                                                                                                                                                                                                                                                                                                                                                                                                                                                                                                                                                                                                                                     |

CI OPS M O GPS N galuru, Karnataka, India ru, Karnataka 560074, India Thittahalli Rd. B at 12.844066 /06/24 02:41 PM GMT +05:30 Janurally 2 8/06/24 Activity Coordinator QRI. -le 29/06/2024. Chief Coordinator, IIC-VKIT-6.0 Convenor, IIC-VKIT-6.0 Sur tolog 2024. Vice President, IIC-VKIT-6.0 51 9 о TIC-VKIT-6.0 President, Vice-Principal