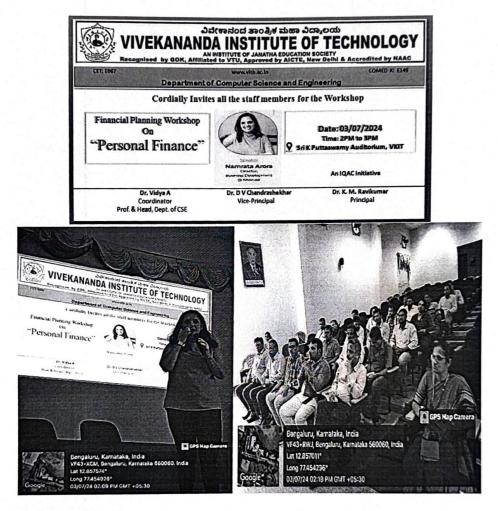

## **Department of Computer Science and Engineering**

ವಿವೇಕಾನಂದ ತಾಂತ್ರಿಕ ಮಹಾ ವಿದ್ಯಾಲಯ

Recognised by GOK, Affiliated to VTU & Approved by AICTE, New Delhi

Date: 04/07/2024

ECHNOLOGY

#### Report on Financial Planning Workshop: "Personal Finance"

#### Date of Event:

- Staff Members: 03rd July 2024
- Students: 04th July 2024

#### Organized by:

Department of Computer Science and Engineering (CSE), VKIT

#### Speaker:

Mrs. Namrata Arora, Director, Business Development, Knowise

#### Introduction

The Department of Computer Science and Engineering (CSE) at VKIT organized a workshop on "Personal Finance" aimed at enhancing the financial literacy of both staff members and students. The sessions were conducted on 3rd July 2024 for staff and the 4th July 2024 for students. Mrs. Namrata Arora, the Director of Business Development at Knowise, was the keynote speaker, delivering valuable insights on personal finance management.