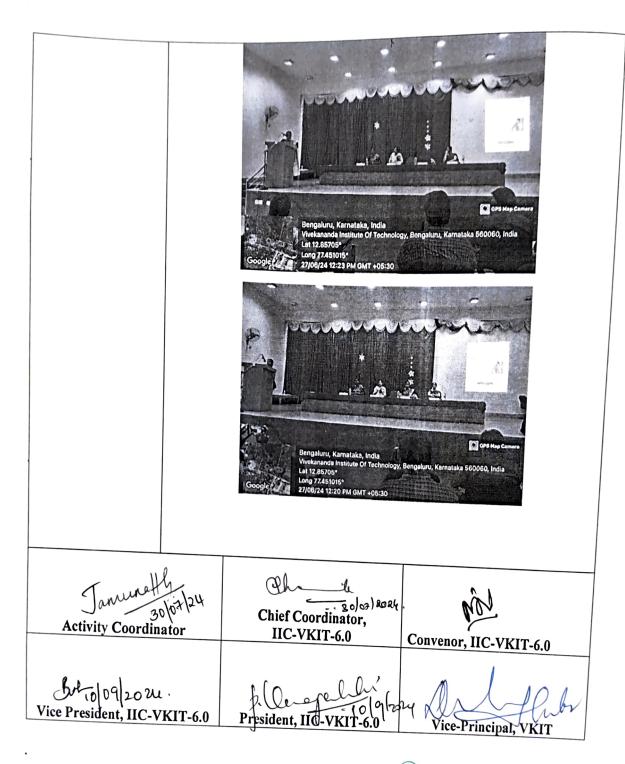

# Report on "Celebration Activity – International Women's Day"

| Thomas                       | Accelerating Equality & Empowerment                                   |
|------------------------------|-----------------------------------------------------------------------|
| Theme                        | Accelerating Equancy & Emperior mean                                  |
| Title                        | "Women's Day"                                                         |
| Mode of Session<br>delivery  | Offline                                                               |
| Date                         | 27.06.2024                                                            |
| Time                         | 10.00 AM                                                              |
| Duration                     | 3 hours                                                               |
| Faculty<br>Coordinator Name  | Dr. Shaila K, Chief Co-Ordinator<br>Prof. Jamuna H G, Co-Ordinator    |
| Student<br>Coordinators Name | Bhoomika (3 <sup>rd</sup> Sem) and Fathima Banu (5 <sup>th</sup> Sem) |
| Mandatory/Elective           | Mandatory                                                             |
| Expert/Speaker<br>Details    | Rtn. Dr. Padmakshi Lokesh<br>Clinical Psychologist,<br>CEO-SIM Events |

| Brief about the<br>expert<br>No. of students<br>participated  | Dr Padmakshi Lokesh, A doctor, Clinical Psychologist, An Educationist,<br>Stress Management Specialist, and A Personality Development Trainer with<br>15 plus years experience. CEO - Smiles in Milez, Director - Sneha Mano<br>Vikasa Kendra. She has won Women of Excellence award, Young women<br>achiever award, Veera Vanithe Obbavva awardee<br>60                                                                                                                                                                                                                                                                                                                                                                                                                                                                                                                                                                                                                                                                                                                                                                                         |
|---------------------------------------------------------------|--------------------------------------------------------------------------------------------------------------------------------------------------------------------------------------------------------------------------------------------------------------------------------------------------------------------------------------------------------------------------------------------------------------------------------------------------------------------------------------------------------------------------------------------------------------------------------------------------------------------------------------------------------------------------------------------------------------------------------------------------------------------------------------------------------------------------------------------------------------------------------------------------------------------------------------------------------------------------------------------------------------------------------------------------------------------------------------------------------------------------------------------------|
| Number of Faculty<br>Participants                             | 12                                                                                                                                                                                                                                                                                                                                                                                                                                                                                                                                                                                                                                                                                                                                                                                                                                                                                                                                                                                                                                                                                                                                               |
| Number of external<br>participants (if any)                   |                                                                                                                                                                                                                                                                                                                                                                                                                                                                                                                                                                                                                                                                                                                                                                                                                                                                                                                                                                                                                                                                                                                                                  |
| Expenditure                                                   | Rs. 2500/-                                                                                                                                                                                                                                                                                                                                                                                                                                                                                                                                                                                                                                                                                                                                                                                                                                                                                                                                                                                                                                                                                                                                       |
| Objective                                                     | The main objective of this event was to educate girls on how women's leadership and collective action makes difference.                                                                                                                                                                                                                                                                                                                                                                                                                                                                                                                                                                                                                                                                                                                                                                                                                                                                                                                                                                                                                          |
| Benefits in terms of<br>learning/Skill/Know<br>ledge obtained | Empowering women is essential to the health and social development of families, communities and countries. When women are living safe, fulfilled and productive lives, they can reach their full potential. contributing their skills to the workforce and can raise happier and healthier children.                                                                                                                                                                                                                                                                                                                                                                                                                                                                                                                                                                                                                                                                                                                                                                                                                                             |
| Description                                                   | The Department of Artificial Intelligence and Machine Learning in<br>association with College Internal Complaint Committee (CICC) conducted an<br>inspirational session. Dr. Padmakshi Lokesh, Clinical Psychologist and Well<br>ness Coach described <i>How Women's Leadership &amp; Collective Action Can</i><br><i>Make a Difference</i> across the globe & about the power of collective action to<br>drive progress towards gender equality and empowerment.<br>Dr. Padmakshi Lokesh explained the women empowerment's five<br>components: women's sense of self-worth; their right to have and to<br>determine choices; their right to have access to opportunities and resources;<br>their right to have power to control their own lives, both within and outside<br>the home; and their ability to influence the direction of social change to<br>create a more just social and economic order, nationally and internationally.<br>During the session she narrated inspiring stories to the students and<br>concluded the session briefing how empowering women and girls to claim<br>their rights plays a crucial role in the society. |
| YouTube Link                                                  | https://youtu.be/kW5Z7mD1Dag                                                                                                                                                                                                                                                                                                                                                                                                                                                                                                                                                                                                                                                                                                                                                                                                                                                                                                                                                                                                                                                                                                                     |

CI OPS M O GPS N galuru, Karnataka, India ru, Karnataka 560074, India Thittahalli Rd. B at 12.844066 /06/24 02:41 PM GMT +05:30 Janurally 2 8/06/24 Activity Coordinator QRI. -le 29/06/2024. Chief Coordinator, IIC-VKIT-6.0 Convenor, IIC-VKIT-6.0 Sur tolog 2024. Vice President, IIC-VKIT-6.0 51 9 о TIC-VKIT-6.0 President, Vice-Principal