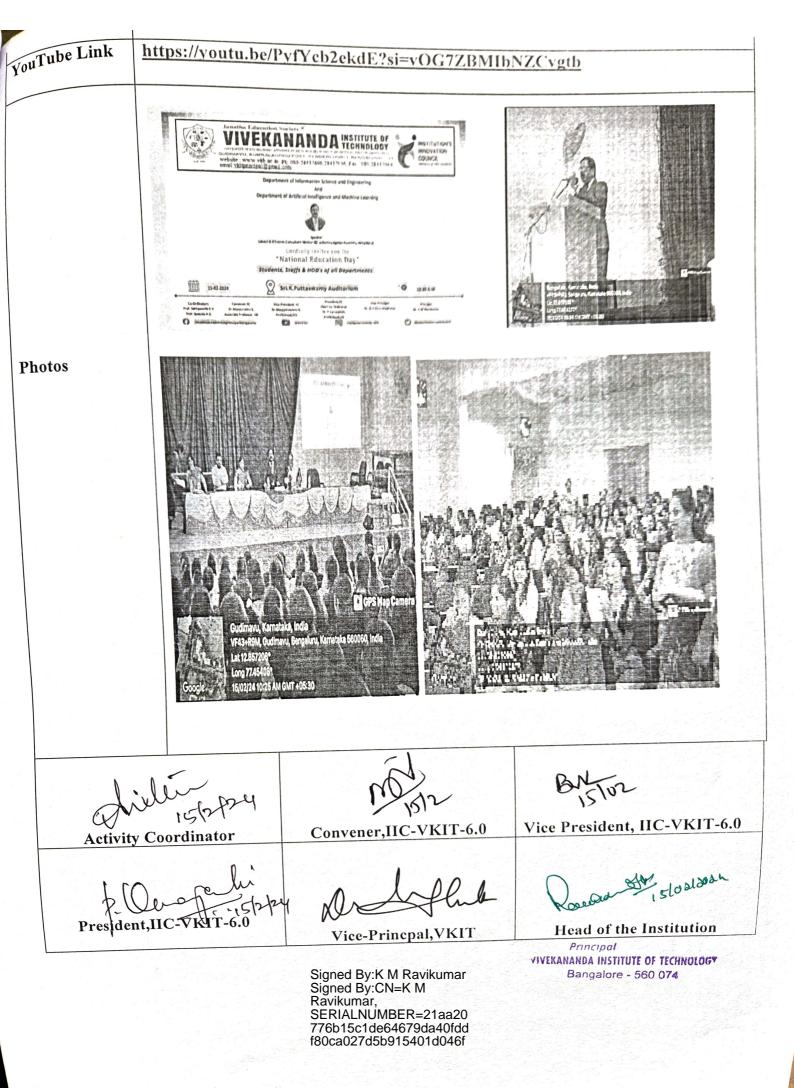

# INSTITUTE INNOVATION COUNCIL (VKIT-IIC) IIC ID: IC201912167 IIC 6.0 (Academic Year 2023-24)

Ref: VKIT/IIC-6.0/AIML/Q+-1/2023-24

# Report on "Celebration Activity – International Women's Day"

| Thomas                       | Accelerating Equality & Empowerment                                   |
|------------------------------|-----------------------------------------------------------------------|
| Theme                        | Accelerating Equancy & Emperior mean                                  |
| Title                        | "Women's Day"                                                         |
| Mode of Session<br>delivery  | Offline                                                               |
| Date                         | 27.06.2024                                                            |
| Time                         | 10.00 AM                                                              |
| Duration                     | 3 hours                                                               |
| Faculty<br>Coordinator Name  | Dr. Shaila K, Chief Co-Ordinator<br>Prof. Jamuna H G, Co-Ordinator    |
| Student<br>Coordinators Name | Bhoomika (3 <sup>rd</sup> Sem) and Fathima Banu (5 <sup>th</sup> Sem) |
| Mandatory/Elective           | Mandatory                                                             |
| Expert/Speaker<br>Details    | Rtn. Dr. Padmakshi Lokesh<br>Clinical Psychologist,<br>CEO-SIM Events |

| Brief about the<br>expert<br>No. of students<br>participated  | Dr Padmakshi Lokesh, A doctor, Clinical Psychologist, An Educationist,<br>Stress Management Specialist, and A Personality Development Trainer with<br>15 plus years experience. CEO - Smiles in Milez, Director - Sneha Mano<br>Vikasa Kendra. She has won Women of Excellence award, Young women<br>achiever award, Veera Vanithe Obbavva awardee<br>60                                                                                                                                                                                                                                                                                                                                                                                                                                                                                                                                                                                                                                                                                                                                                                                         |
|---------------------------------------------------------------|--------------------------------------------------------------------------------------------------------------------------------------------------------------------------------------------------------------------------------------------------------------------------------------------------------------------------------------------------------------------------------------------------------------------------------------------------------------------------------------------------------------------------------------------------------------------------------------------------------------------------------------------------------------------------------------------------------------------------------------------------------------------------------------------------------------------------------------------------------------------------------------------------------------------------------------------------------------------------------------------------------------------------------------------------------------------------------------------------------------------------------------------------|
| Number of Faculty<br>Participants                             | 12                                                                                                                                                                                                                                                                                                                                                                                                                                                                                                                                                                                                                                                                                                                                                                                                                                                                                                                                                                                                                                                                                                                                               |
| Number of external<br>participants (if any)                   |                                                                                                                                                                                                                                                                                                                                                                                                                                                                                                                                                                                                                                                                                                                                                                                                                                                                                                                                                                                                                                                                                                                                                  |
| Expenditure                                                   | Rs. 2500/-                                                                                                                                                                                                                                                                                                                                                                                                                                                                                                                                                                                                                                                                                                                                                                                                                                                                                                                                                                                                                                                                                                                                       |
| Objective                                                     | The main objective of this event was to educate girls on how women's leadership and collective action makes difference.                                                                                                                                                                                                                                                                                                                                                                                                                                                                                                                                                                                                                                                                                                                                                                                                                                                                                                                                                                                                                          |
| Benefits in terms of<br>learning/Skill/Know<br>ledge obtained | Empowering women is essential to the health and social development of families, communities and countries. When women are living safe, fulfilled and productive lives, they can reach their full potential. contributing their skills to the workforce and can raise happier and healthier children.                                                                                                                                                                                                                                                                                                                                                                                                                                                                                                                                                                                                                                                                                                                                                                                                                                             |
| Description                                                   | The Department of Artificial Intelligence and Machine Learning in<br>association with College Internal Complaint Committee (CICC) conducted an<br>inspirational session. Dr. Padmakshi Lokesh, Clinical Psychologist and Well<br>ness Coach described <i>How Women's Leadership &amp; Collective Action Can</i><br><i>Make a Difference</i> across the globe & about the power of collective action to<br>drive progress towards gender equality and empowerment.<br>Dr. Padmakshi Lokesh explained the women empowerment's five<br>components: women's sense of self-worth; their right to have and to<br>determine choices; their right to have access to opportunities and resources;<br>their right to have power to control their own lives, both within and outside<br>the home; and their ability to influence the direction of social change to<br>create a more just social and economic order, nationally and internationally.<br>During the session she narrated inspiring stories to the students and<br>concluded the session briefing how empowering women and girls to claim<br>their rights plays a crucial role in the society. |
| YouTube Link                                                  | https://youtu.be/kW5Z7mD1Dag                                                                                                                                                                                                                                                                                                                                                                                                                                                                                                                                                                                                                                                                                                                                                                                                                                                                                                                                                                                                                                                                                                                     |