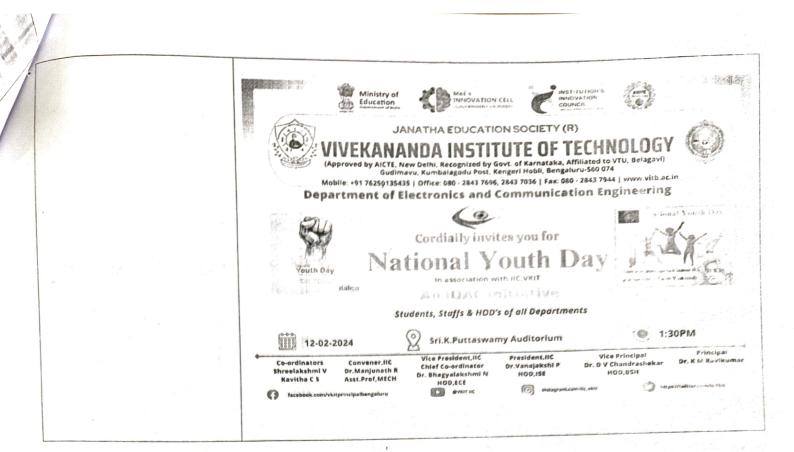

# ವಿವೇಕಾನಂದ ತಾಂತ್ರಿಕ ಮಹಾ ವಿದ್ಯಾಲಯ VIVEKANANDA INSTITUTE OF JANATHA EDUCATION SOCIETY AN INSTITUTE OF JANATHA EDUCATION SOCIETY Recognised by GOK, Affiliated to VTU, Approved by AICTE, New Delhi & Accredited by NAAC