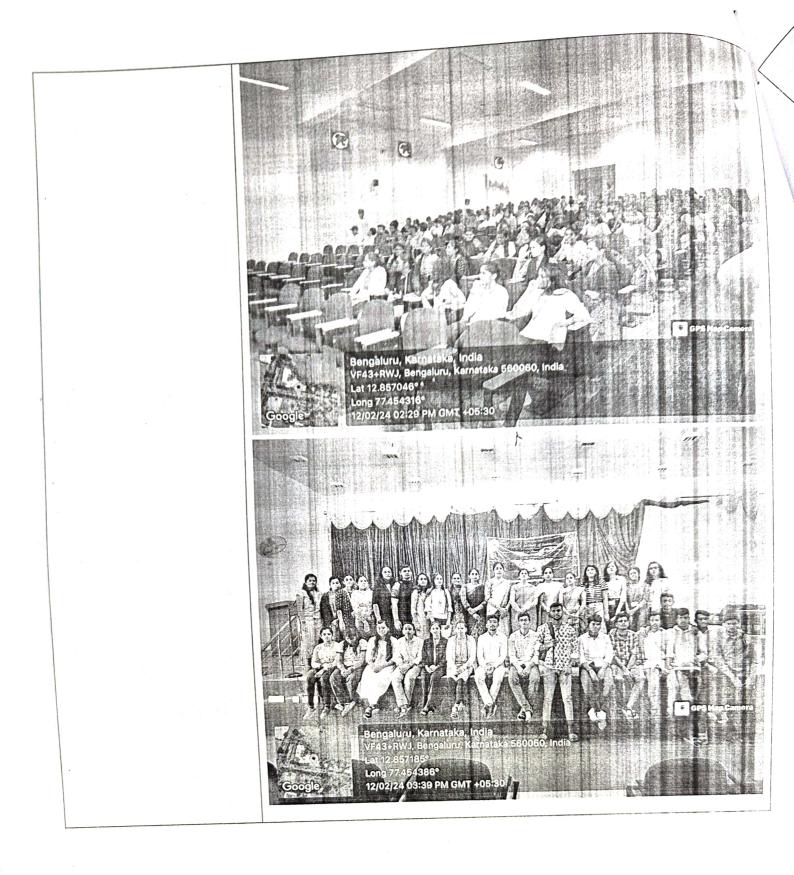

# ವಿವೇಕಾನಂದ ತಾಂತ್ರಿಕ ಮಹಾ ವಿದ್ಯಾಲಯ VIVEKANANDA INSTITUTE OF JANATHA EDUCATION SOCIETY AN INSTITUTE OF JANATHA EDUCATION SOCIETY Recognised by GOK, Affiliated to VTU, Approved by AICTE, New Delhi & Accredited by NAAC