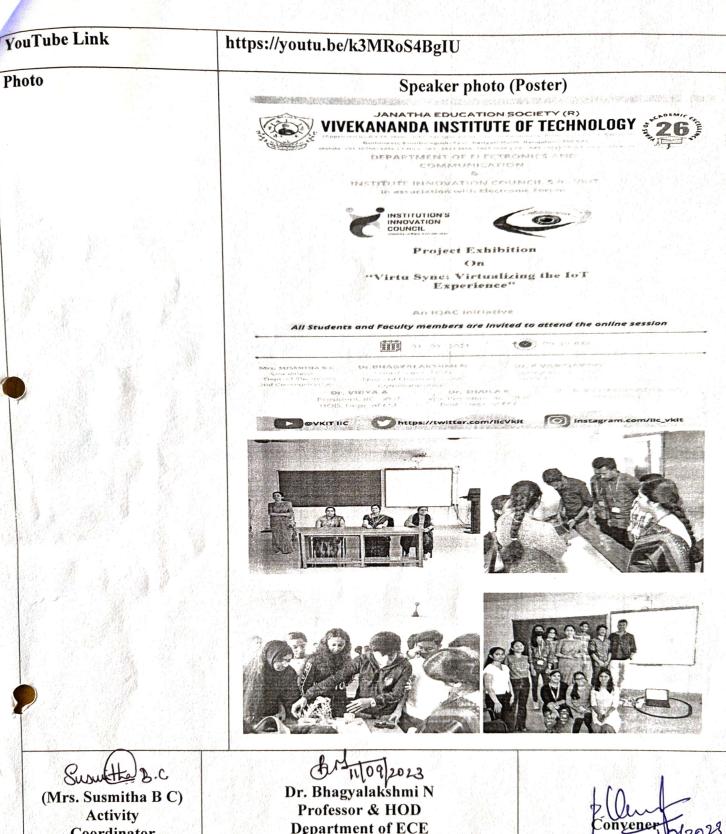

## **INSTITUTE INNOVATION COUNCIL (VKIT-IIC)**

IIC ID: IC201912167

IIC6.0 (Academic Year 2023-24)

Department of Information Science and Engineering

Ref: VKIT/IIC-6.0/ISE/03 /2023-24

#### Report on Expert talk on Process of Innovation Development, Technology Readiness Level (TRL); Commercialization of Lab Technologies & Tech-Transfer

| Theme                                                                                                                                             | Inspiration Motivation and Ideation Workshop |  |
|---------------------------------------------------------------------------------------------------------------------------------------------------|----------------------------------------------|--|
| Title Expert talk on Process of Innovation  Development, Technology Readiness Level (TRL);  Commercialization of Lab Technologies & Tech-Transfer |                                              |  |
| Mode of<br>Session delivery                                                                                                                       | offline                                      |  |
| Date                                                                                                                                              | 20-02-2024                                   |  |
| Time                                                                                                                                              | 10:00 am                                     |  |
| Duration                                                                                                                                          | 1:00 hr                                      |  |
| Faculty<br>Coordinator<br>Name                                                                                                                    | Prof. Manasa, Prof. Yashashwini              |  |

| enefits in                                                                          | Technology Readiness Levels (TRLs) are a widely-used measure of the technical      |
|-------------------------------------------------------------------------------------|------------------------------------------------------------------------------------|
| erms of<br>earning/Skill/                                                           | maturity of a given innovation. TRLs provide a consistent reference and method     |
| Knowledge for engineers, investors and other stakeholders to understand the current |                                                                                    |
| btained                                                                             | of a technology, regardless of their background. Technology readiness levels       |
|                                                                                     |                                                                                    |
|                                                                                     | (TRLs) is a measure of estimating technology maturity of core technologies in a    |
|                                                                                     | program during the selection process and in subsequent monitoring and              |
|                                                                                     | evaluation phases until these technologies, or products utilizing them. attain     |
|                                                                                     | market readiness.                                                                  |
|                                                                                     |                                                                                    |
|                                                                                     |                                                                                    |
|                                                                                     |                                                                                    |
| 2.7<br>10 m                                                                         | Explained the process of the innovation development and its stages. Citing an      |
|                                                                                     | example of final year project and keeping users in mind at every stage of process. |
| Description                                                                         | and elaborated the process of Technology Readiness and commercialisation of        |
|                                                                                     | the technology.                                                                    |
|                                                                                     | Explained how the technology transfer from innovator to industry takes place.      |
|                                                                                     | Explained flow the technology transfer from finitovator to flidustry takes place.  |
|                                                                                     | He highlighted the role of Prototyping Lab in Innovation Development &             |
|                                                                                     | Technology Readiness. He requested participants to avail various Schemes like      |
| 1- x = 5 _ 2 =                                                                      | Virtual Innovation Register, Provisional Patent Scheme, Prototyping Grant          |
|                                                                                     | Scheme of Goa State Innovation Council and boost their innovation and              |
|                                                                                     | commercialize their technology.                                                    |
|                                                                                     |                                                                                    |
| YouTube Link                                                                        | https://youtu.be/CDzAY0Khs8I?si=ke_ifZIKUZrm_Mrj                                   |
|                                                                                     |                                                                                    |

| Student<br>Coordinators<br>Name |                                                            | Niharika P and Kavya G                                                                                                                                                                                                                                                                                                                                                                                                                        |
|---------------------------------|------------------------------------------------------------|-----------------------------------------------------------------------------------------------------------------------------------------------------------------------------------------------------------------------------------------------------------------------------------------------------------------------------------------------------------------------------------------------------------------------------------------------|
|                                 | andatory/Ele<br>ive                                        | Mandatory                                                                                                                                                                                                                                                                                                                                                                                                                                     |
| 1                               | Expert/Speaker<br>Details                                  | Dr. Muruganantham A Director, Kristu Jayanti Incubation Centre President, Institution Innovation Council Associate Professor, Department of Computer Science [PG] Kristu Jayanti College (Autonomous), Bengaluru                                                                                                                                                                                                                              |
|                                 | Brief about the expert                                     | He is having 25 years of teaching and research experience in computer science field. Currently I am working as Director, Kristu Jayanti Incubation Centre and Associate Professor in department of computer science [PG]. Kritsu Jayanti College. He worked as Resource Person for various program on Innovation and Entrepreneurship and • Trainer on "Life Skills" - certificate from Rajiv Gandhi National Institute of Youth Development. |
|                                 | No. of student participated  Number Graculty  Participants | of 20                                                                                                                                                                                                                                                                                                                                                                                                                                         |
|                                 | _                                                          | of 10 if                                                                                                                                                                                                                                                                                                                                                                                                                                      |
|                                 | Expenditure Objective                                      | The primary purpose of using technology readiness levels is to help management in making decisions concerning the development and transitioning of technology. It should be viewed as one of several tools that are needed to manage the progress of research and development activity within an organization.                                                                                                                                |
|                                 | *                                                          |                                                                                                                                                                                                                                                                                                                                                                                                                                               |

**Photos** 

Activity Coordinator

Convener, IIC-VKIT-6.0

Vice President, IIC-VKIT-6.0

^ /

Vice-Princpal,VKIT

) and sold and h

Head of the Institution