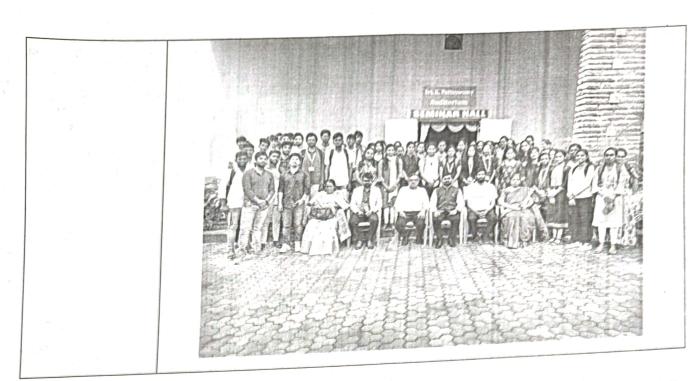

## **Electronics Forum**

CIRCULAR

One Day Session on "Brain Computer Interface" - 28th December 2023

Dear Sir/Madam,

It gives us immense pleasure to inform that, One Day Session (Guest Lecture) on "Brain computer interface" is scheduled on 28<sup>th</sup> December 2023. The event is organised under Dept Electronics Forum, for students of 3<sup>rd</sup> and 5<sup>th</sup> Sem ECE.

Date and Time: 28th December 2023 at 11:00 AM

Venue: Sri K. Puttaswamy Auditorium, VKIT

An IQAC Initiative

Co-ordinators Shreelakshmi V Kavitha C S

Convener Prof. & HOD Dr. Bhagyalakshmi N

Vice principal Dr. D V Chandrashekar

Principal Dr. K M Ravikumar

Dept. of ECE organized a session on "BRAIN COMPUTER INTERFACE" on Dec 28th 2023 at Sri K Puttaswamy Auditorium. The session focused on how brain signal can be interfaced with computer. The resource person explained the process with live examples.

The session started at 11:00 am with the welcome address by Prof. Shreelakshmi V, Assistant Professor, Dept of ECE, and invocation song by Sneha N, 3rd sem, Dept. of ECE. Prof. Mamatha M, Assistant Professor. Dept of ECE introduced the speaker to the audience. The dignitaries on the dais were Chief Guest Dr. Sanjeev Kabakaddi, founder and director, itie knowledge, Dr. K M Ravikumar, Principal, Dr. Bhagyalakshmi N, HOD, Dept. of ECE,. It was an informative and interactive session for 3<sup>rd</sup> and 5<sup>th</sup> sem Students of ECE Dept. All the teaching faculties from ECE departments participated in the session and vote of thanks delivered by Dr. Bhagyalakshmi N HOD, Dept. of ECE.