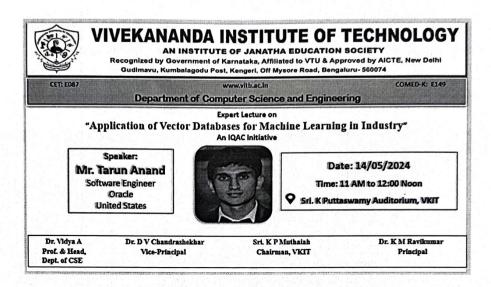

## Department of Computer Science and Engineering

Date: 15/05/2024

#### Report on Expert Lecture Session

Topic: Application of Vector Databases for Machine Learning in Industry

Date: 14th May 2024

Venue: VKIT Campus

Audience: Staff and Students of VKIT

Resource Person: Mr. Tarun Anand, Software Engineer, Oracle, United States

#### Introduction

An expert lecture session on the "Application of Vector Databases for Machine Learning in Industry" was conducted by Department of Computer Science and Engineering on 14th May 2024 at VKIT. The session aimed to provide attendees with insights into the rapidly evolving field of vector databases and their role in enhancing machine learning applications. The lecture was delivered by Mr. Tarun Anand, a distinguished Software Engineer at Oracle, United States.