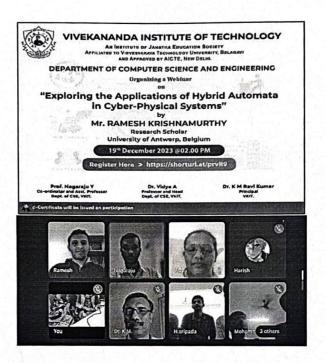

#### Report on Webinar

Topic: Exploring the Applications of Hybrid Automata in Cyber-Physical Systems

Date: 19th December 2023

Venue: Online Platform

Audience: 5th Semester Students of VKIT

Resource Person: Mr. Ramesh Krishnamurthy, Research Scholar, University of Antwerp,

#### Introduction

A webinar titled "Exploring the Applications of Hybrid Automata in Cyber-Physical Systems" was organized for the 5th-semester students of VKIT on 19th December 2023. The session aimed to provide an in-depth understanding of hybrid automata and their applications in the rapidly evolving field of cyber-physical systems. The webinar was conducted by Mr. Ramesh Krishnamurthy, a distinguished research scholar from the University of Antwerp, Belgium.