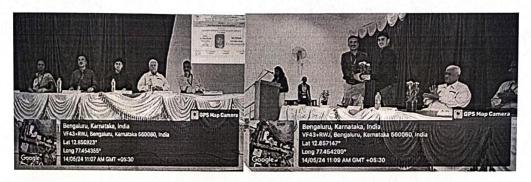

#### Report on Expert Lecture Session

Topic: Application of Vector Databases for Machine Learning in Industry

Date: 14th May 2024

Venue: VKIT Campus

Audience: Staff and Students of VKIT

Resource Person: Mr. Tarun Anand, Software Engineer, Oracle, United States

#### Introduction

An expert lecture session on the "Application of Vector Databases for Machine Learning in Industry" was conducted by Department of Computer Science and Engineering on 14th May 2024 at VKIT. The session aimed to provide attendees with insights into the rapidly evolving field of vector databases and their role in enhancing machine learning applications. The lecture was delivered by Mr. Tarun Anand, a distinguished Software Engineer at Oracle, United States.