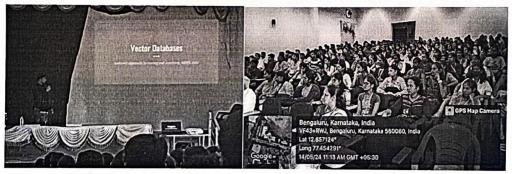

#### Report on Expert Lecture Session

Topic: Application of Vector Databases for Machine Learning in Industry

Date: 14th May 2024

Venue: VKIT Campus

Audience: Staff and Students of VKIT

Resource Person: Mr. Tarun Anand, Software Engineer, Oracle, United States

#### Introduction

An expert lecture session on the "Application of Vector Databases for Machine Learning in Industry" was conducted by Department of Computer Science and Engineering on 14th May 2024 at VKIT. The session aimed to provide attendees with insights into the rapidly evolving field of vector databases and their role in enhancing machine learning applications. The lecture was delivered by Mr. Tarun Anand, a distinguished Software Engineer at Oracle, United States.