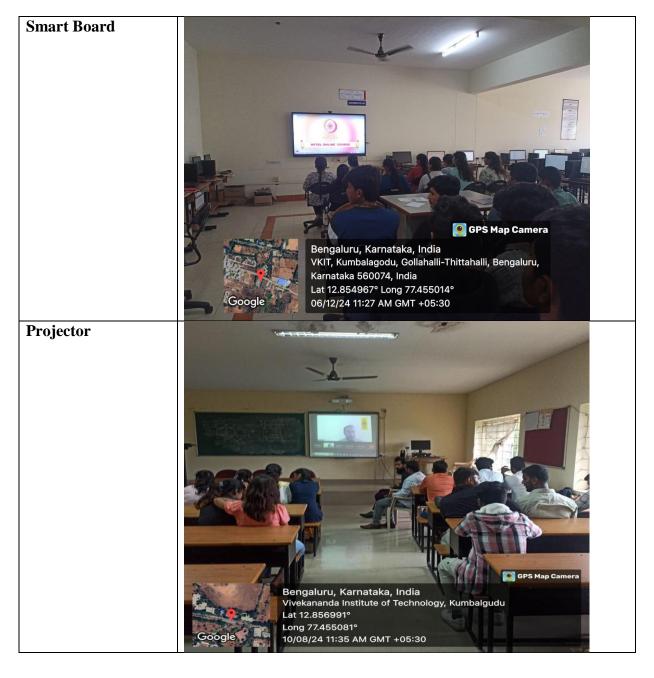

#### **ICT Facilities**

Information and Communication Technologies (ICT) facilities are technological equipment that allows access to information through telecommunications. The following ICT facilities used in our college are: